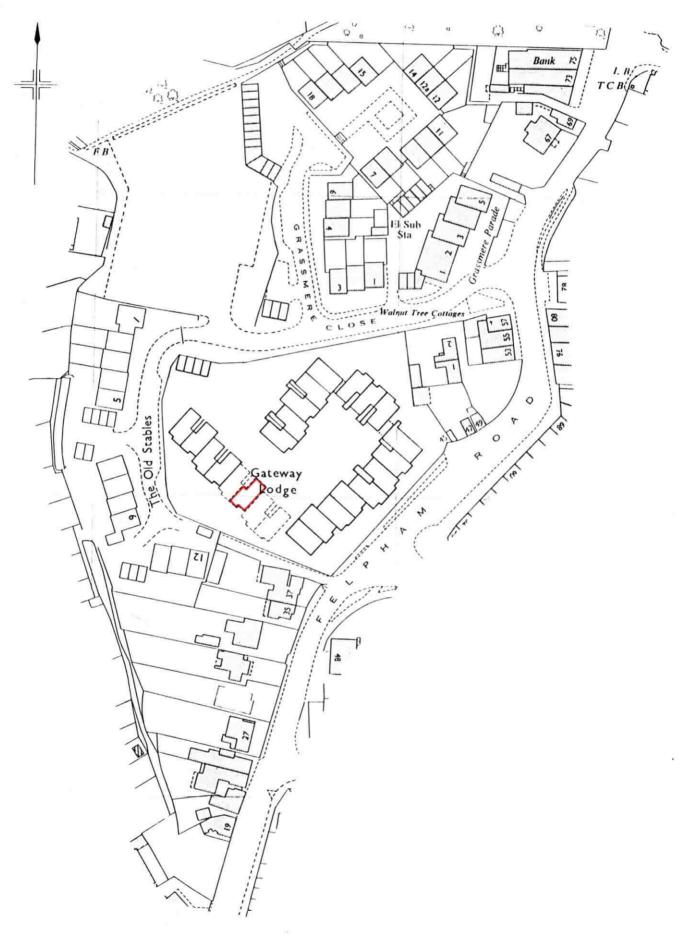

This official copy was delivered electronically and when printed will not be to scale. You can obtain a paper official copy by ordering one from HM Land Registry.

This official copy is issued on 10 October 2024 shows the state of this title plan on 10 October 2024 at 11:32:10. It is admissible in evidence to the same extent as the original (s.67 Land Registration Act 2002). This title plan shows the general position, not the exact line, of the boundaries. It may be subject to distortions in scale. Measurements scaled from this plan may not match measurements between the same points on the ground.

This title is dealt with by the HM Land Registry, Durham Office .

© Crown copyright. Produced by HM Land Registry. Reproduction in whole or in part is prohibited without the prior written permission of Ordnance Survey. Licence Number AC0000851063.

|                                |               |         | TITLE NUMBER           |  |
|--------------------------------|---------------|---------|------------------------|--|
| H.M. LAND REGISTRY             |               | WSX     | WSX 134761             |  |
| ORDNANCE SURVEY PLAN REFERENCE | SZ 9499       | SECTION | A Scale 1/1250         |  |
| COUNTY WEST SUSSEX             | district arun |         | © Crown copyright 1988 |  |